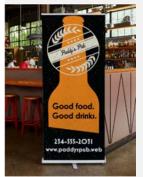

#### CUSTOM RETRACTABLE BANNERS (FROM \$135)

Stand up and stand out with retractable banners

Announce your presence during trade shows, conferences, events and more with custom retractable banners. With their easy assembly and included carrying

case, your event setup (and take down) will take just minutes. Use your custom banner to promote special offers, advertise new products or share a QR code – whatever message you'd like.

Easy to set up & reuse. Single sided

#### 24"x62" = \$135. 33" x 81" = \$250

Our roll-up banners come preassembled with everything you need – stand, banner and case – in an assortment of options for your needs and budget. Durable and ready for repeated and long-term indoor use, these banners are a great way to get your brand noticed in busy settings. When assembling, use both hands to pull up

from the center of your banner to avoid damage. And when you're done, simply roll down your banner, pop it in its case and store it for your next event.

At Avalon Mail Center, our student team from University of Central Florida and Valencia College work on projects in marketing, technology and business operations, giving them an unique education and work experience.